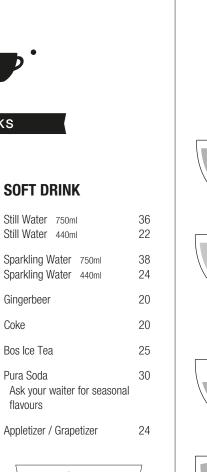

DRINKS

| TEA             |    |
|-----------------|----|
| Rooibos         | 20 |
| Ceylon          | 20 |
| Hot Lemon       | 10 |
| Ginger and Mint | 25 |
|                 |    |
| NIGIRO LEAF TEA |    |
| Masala Chai     | 30 |

|                                             | 50 |
|---------------------------------------------|----|
| Earl Grey                                   | 30 |
| Orange and Spice Rooibos                    | 30 |
| Strawberry and Vanilla Rooibos              | 30 |
| Green Tea Sakura<br>Japanese cherry blossom | 30 |